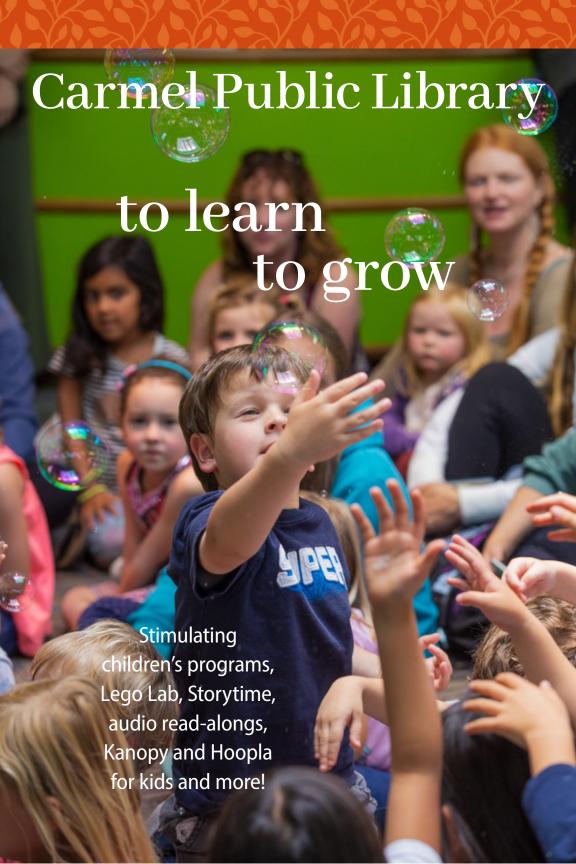

#### CARMEL PUBLIC LIBRARY

## Where do you go for inspiration

to let your imagination soar

to nurture a passion for reading

## to engage with community

in The Gathering Place or at our inspiring and relevant community programs and events